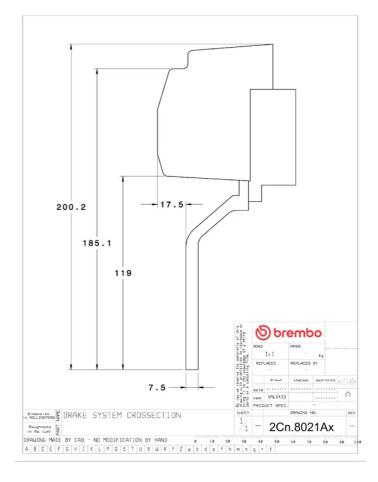

## **Technical specifications**

Axle Diameter Thickness (TH)

**Rear** 345 mm 28 mm

Caliper pistons Disc type Caliper type

4 2 pieces 2 pieces

**COMPATIBLE VEHICLES**