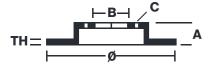

## **Technical specifications**

Axle Diameter Thickness (TH)

**Rear** 345 mm 28 mm

Caliper pistons Disc type Caliper type

4 2 pieces 2 pieces

**COMPATIBLE VEHICLES**