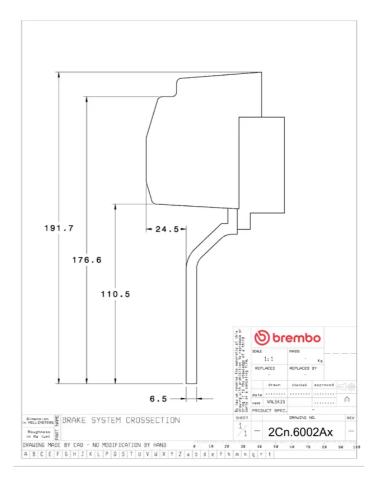

## () brembo

## UPGRADE GT KIT 2C2.6002A\_

The 2C2.6002A\_ GT kit is synonymous with superior performance

Complete braking systems, comprising components derived from the world of motorsports and offering unrivalled levels of technology on the market. They feature aluminium radial-mounted fixed calipers, with opposing pistons. Depending on the type of system and the required performance level, the calipers can either be in two-parts, monoblock or even monoblock machined from solid billet metal. The uprated brake discs can be integral (one-piece) or composite, drilled or slotted.

- Brembo quality
- Safety
- Performance
- Comfort
- Sports driving
- Sporty look

Available in 3 colours

2C2.6002A1

2C2.6002A2

2C2.6002A3





## **Technical specifications**





**COMPATIBLE VEHICLES**