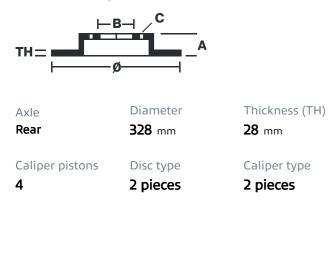

## () brembo

## UPGRADE GT KIT 2C2.6002A\_

The 2C2.6002A\_ GT kit is synonymous with superior performance

Complete braking systems, comprising components derived from the world of motorsports and offering unrivalled levels of technology on the market. They feature aluminium radial-mounted fixed calipers, with opposing pistons. Depending on the type of system and the required performance level, the calipers can either be in two-parts, monoblock or even monoblock machined from solid billet metal. The uprated brake discs can be integral (one-piece) or composite, drilled or slotted.

- Brembo quality
- Safety
- Performance
- Comfort
- Sports driving
- Sporty look

Available in 3 colours

2C2.6002A1

2C2.6002A2

2C2.6002A3





## **Technical specifications**





**COMPATIBLE VEHICLES**