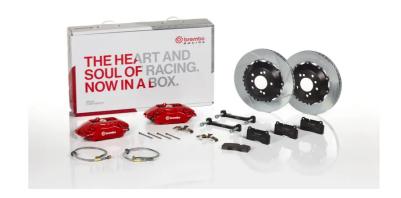

## The 2C2.6004A\_ GT kit is synonymous with superior performance

Complete braking systems, comprising components derived from the world of motorsports and offering unrivalled levels of technology on the market. They feature aluminium radial-mounted fixed calipers, with opposing pistons. Depending on the type of system and the required performance level, the calipers can either be in two-parts, monoblock or even monoblock machined from solid billet metal. The uprated brake discs can be integral (one-piece) or composite, drilled or slotted.

## **Technical specifications**

Axle Diameter Thickness (TH)

**Rear** 328 mm 28 mm

Caliper pistons Disc type Caliper type

4 2 pieces 2 pieces

**COMPATIBLE VEHICLES**