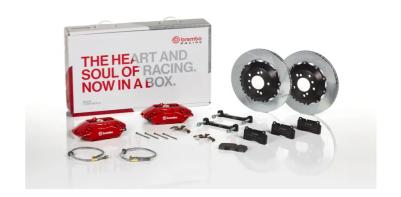

## UPGRADE GT KIT 2C2.8002A\_

## The 2C2.8002A\_ GT kit is synonymous with superior performance

Complete braking systems, comprising components derived from the world of motorsports and offering unrivalled levels of technology on the market. They feature aluminium radial-mounted fixed calipers, with opposing pistons. Depending on the type of system and the required performance level, the calipers can either be in two-parts, monoblock or even monoblock machined from solid billet metal. The uprated brake discs can be integral (one-piece) or composite, drilled or slotted.