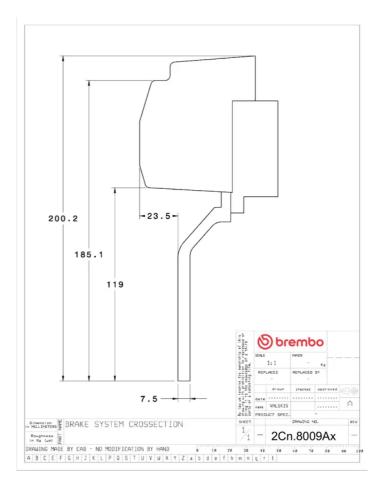

## () brembo

## UPGRADE GT KIT 2C3.8009A\_

The 2C3.8009A\_ GT kit is synonymous with superior performance

Complete braking systems, comprising components derived from the world of motorsports and offering unrivalled levels of technology on the market. They feature aluminium radial-mounted fixed calipers, with opposing pistons. Depending on the type of system and the required performance level, the calipers can either be in two-parts, monoblock or even monoblock machined from solid billet metal. The uprated brake discs can be integral (one-piece) or composite, drilled or slotted.

- Brembo quality
- Safety
- Performance
- Comfort
- Sports driving
- Sporty look

Available in 3 colours

2C3.8009A1

2C3.8009A2

2C3.8009A3





## **Technical specifications**