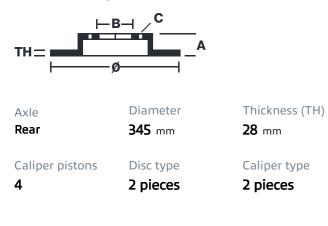

## () brembo

## UPGRADE GT KIT 2C3.8009A\_

The 2C3.8009A\_ GT kit is synonymous with superior performance

Complete braking systems, comprising components derived from the world of motorsports and offering unrivalled levels of technology on the market. They feature aluminium radial-mounted fixed calipers, with opposing pistons. Depending on the type of system and the required performance level, the calipers can either be in two-parts, monoblock or even monoblock machined from solid billet metal. The uprated brake discs can be integral (one-piece) or composite, drilled or slotted.

- Brembo quality
- Safety
- Performance
- Comfort
- Sports driving
- Sporty look

Available in 3 colours

2C3.8009A1

2C3.8009A2

2C3.8009A3





## **Technical specifications**