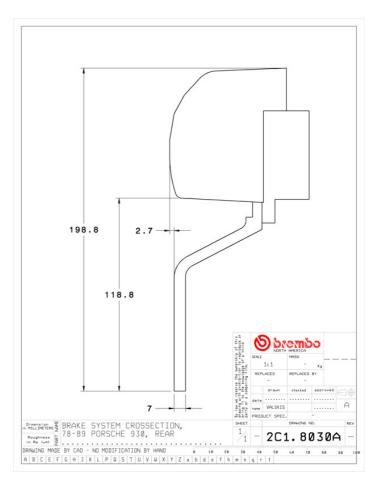

## () brembo

## UPGRADE GT KIT 2C3.8030A\_

The 2C3.8030A\_ GT kit is synonymous with superior performance

Complete braking systems, comprising components derived from the world of motorsports and offering unrivalled levels of technology on the market. They feature aluminium radial-mounted fixed calipers, with opposing pistons. Depending on the type of system and the required performance level, the calipers can either be in two-parts, monoblock or even monoblock machined from solid billet metal. The uprated brake discs can be integral (one-piece) or composite, drilled or slotted.

- Brembo quality
- Safety
- Performance
- Comfort
- Sports driving
- Sporty look

Available in 3 colours

2C3.8030A1

2C3.8030A2

2C3.8030A3





## **Technical specifications**





COMPATIBLE VEHICLES