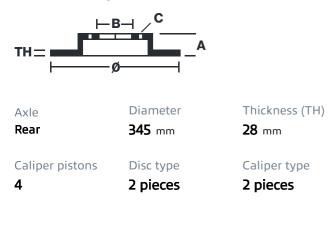

## () brembo

## UPGRADE GT KIT 2C3.8030A\_

The 2C3.8030A\_ GT kit is synonymous with superior performance

Complete braking systems, comprising components derived from the world of motorsports and offering unrivalled levels of technology on the market. They feature aluminium radial-mounted fixed calipers, with opposing pistons. Depending on the type of system and the required performance level, the calipers can either be in two-parts, monoblock or even monoblock machined from solid billet metal. The uprated brake discs can be integral (one-piece) or composite, drilled or slotted.

- Brembo quality
- Safety
- Performance
- Comfort
- Sports driving
- Sporty look

Available in 3 colours

2C3.8030A1

2C3.8030A2

2C3.8030A3





## **Technical specifications**





COMPATIBLE VEHICLES