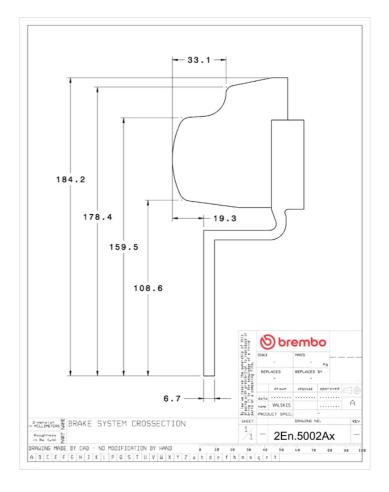

## **Technical specifications**

Axle Diameter Thickness (TH)

**Rear** 316 mm 20 mm

Caliper pistons Disc type Caliper type

2 1 piece 2 pieces

**COMPATIBLE VEHICLES**