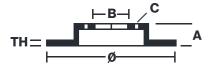

## **Technical specifications**

Axle Diameter Thickness (TH)

**Rear** 316 mm 20 mm

Caliper pistons Disc type Caliper type

2 1 piece 2 pieces

**COMPATIBLE VEHICLES**