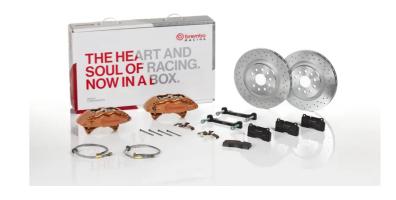

## UPGRADE GT KIT 2E4.5002A\_

## The 2E4.5002A\_ GT kit is synonymous with superior performance

Complete braking systems, comprising components derived from the world of motorsports and offering unrivalled levels of technology on the market. They feature aluminium radial-mounted fixed calipers, with opposing pistons. Depending on the type of system and the required performance level, the calipers can either be in two-parts, monoblock or even monoblock machined from solid billet metal. The uprated brake discs can be integral (one-piece) or composite, drilled or slotted.