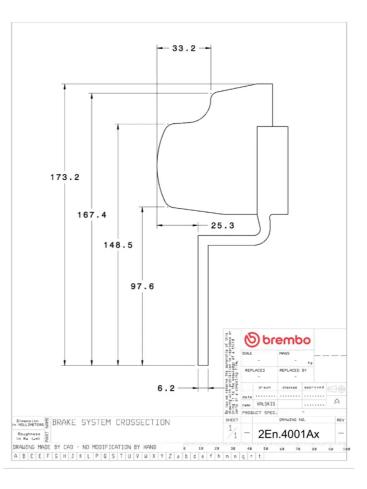

## () brembo

## UPGRADE GT KIT 2E5.4001A\_

The 2E5.4001A\_ GT kit is synonymous with superior performance

Complete braking systems, comprising components derived from the world of motorsports and offering unrivalled levels of technology on the market. They feature aluminium radial-mounted fixed calipers, with opposing pistons. Depending on the type of system and the required performance level, the calipers can either be in two-parts, monoblock or even monoblock machined from solid billet metal. The uprated brake discs can be integral (one-piece) or composite, drilled or slotted.

- Brembo quality
- Safety
- Performance
- Comfort
- Sports driving
- Sporty look

Available in 3 colours

2E5.4001A1

2E5.4001A2

2E5.4001A3





## **Technical specifications**





**COMPATIBLE VEHICLES**