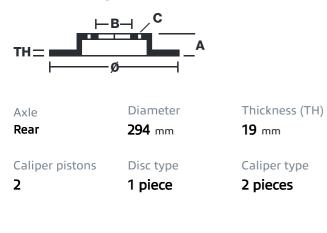

## () brembo

## UPGRADE GT KIT 2E5.4001A\_

The 2E5.4001A\_ GT kit is synonymous with superior performance

Complete braking systems, comprising components derived from the world of motorsports and offering unrivalled levels of technology on the market. They feature aluminium radial-mounted fixed calipers, with opposing pistons. Depending on the type of system and the required performance level, the calipers can either be in two-parts, monoblock or even monoblock machined from solid billet metal. The uprated brake discs can be integral (one-piece) or composite, drilled or slotted.

- Brembo quality
- Safety
- Performance
- Comfort
- Sports driving
- Sporty look

Available in 3 colours

2E5.4001A1

2E5.4001A2

2E5.4001A3





## **Technical specifications**





**COMPATIBLE VEHICLES**