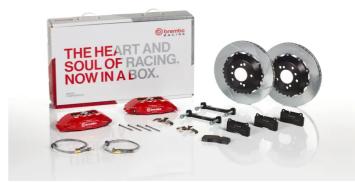

## UPGRADE GT KIT 2H2.8006A\_

## The 2H2.8006A\_ GT kit is synonymous with superior performance

Complete braking systems, comprising components derived from the world of motorsports and offering unrivalled levels of technology on the market. They feature aluminium radial-mounted fixed calipers, with opposing pistons. Depending on the type of system and the required performance level, the calipers can either be in two-parts, monoblock or even monoblock machined from solid billet metal. The uprated brake discs can be integral (one-piece) or composite, drilled or slotted.