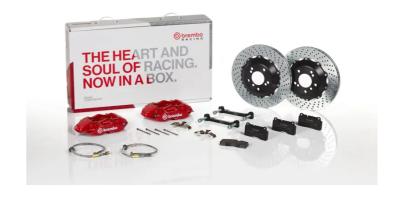

## UPGRADE GT KIT 2P1.8045A\_

## The 2P1.8045A\_ GT kit is synonymous with superior performance

Complete braking systems, comprising components derived from the world of motorsports and offering unrivalled levels of technology on the market. They feature aluminium radial-mounted fixed calipers, with opposing pistons. Depending on the type of system and the required performance level, the calipers can either be in two-parts, monoblock or even monoblock machined from solid billet metal. The uprated brake discs can be integral (one-piece) or composite, drilled or slotted.