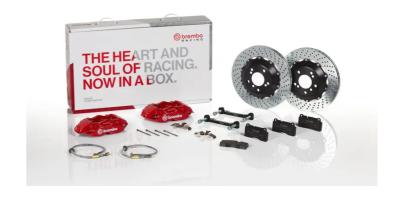

## UPGRADE GT KIT 2P1.8049A\_

## The 2P1.8049A\_ GT kit is synonymous with superior performance

Complete braking systems, comprising components derived from the world of motorsports and offering unrivalled levels of technology on the market. They feature aluminium radial-mounted fixed calipers, with opposing pistons. Depending on the type of system and the required performance level, the calipers can either be in two-parts, monoblock or even monoblock machined from solid billet metal. The uprated brake discs can be integral (one-piece) or composite, drilled or slotted.