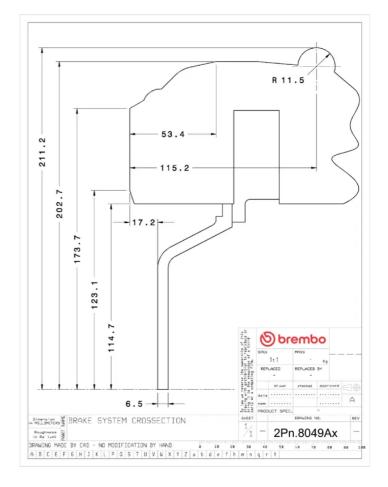

## **Technical specifications**

Axle Diameter Thickness (TH)

**Rear** 345 mm 28 mm

Caliper pistons Disc type Caliper type

4 2 pieces Monoblock

**COMPATIBLE VEHICLES**