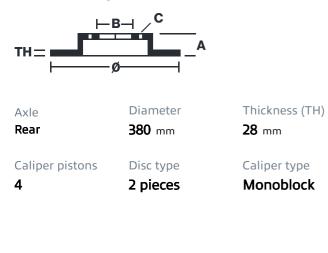

## () brembo

## UPGRADE GT KIT 2P1.9013A\_

The 2P1.9013A\_ GT kit is synonymous with superior performance

Complete braking systems, comprising components derived from the world of motorsports and offering unrivalled levels of technology on the market. They feature aluminium radial-mounted fixed calipers, with opposing pistons. Depending on the type of system and the required performance level, the calipers can either be in two-parts, monoblock or even monoblock machined from solid billet metal. The uprated brake discs can be integral (one-piece) or composite, drilled or slotted.

- Brembo quality
- Safety
- Performance
- Comfort
- Sports driving
- Sporty look

Available in 4 colours

2P1.9013A1

2P1.9013A2

2P1.9013A3

2P1.9013A5





## **Technical specifications**





**COMPATIBLE VEHICLES**