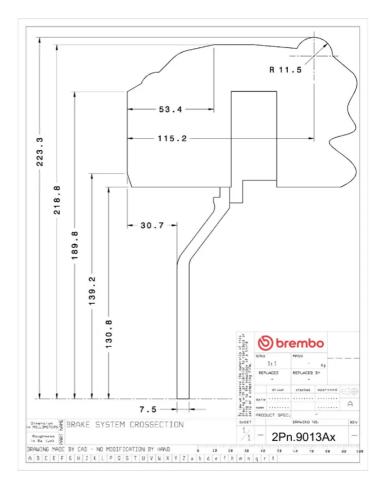

## () brembo

## UPGRADE GT KIT 2P1.9013A\_

The 2P1.9013A\_ GT kit is synonymous with superior performance

Complete braking systems, comprising components derived from the world of motorsports and offering unrivalled levels of technology on the market. They feature aluminium radial-mounted fixed calipers, with opposing pistons. Depending on the type of system and the required performance level, the calipers can either be in two-parts, monoblock or even monoblock machined from solid billet metal. The uprated brake discs can be integral (one-piece) or composite, drilled or slotted.

- Brembo quality
- Safety
- Performance
- Comfort
- Sports driving
- Sporty look

Available in 4 colours

2P1.9013A1

2P1.9013A2

2P1.9013A3

2P1.9013A5





## **Technical specifications**





**COMPATIBLE VEHICLES**