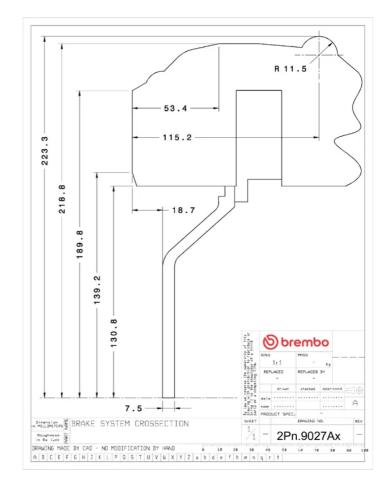

## **Technical specifications**

Axle Diameter Thickness (TH)

**Rear** 380 mm 28 mm

Caliper pistons Disc type Caliper type

4 2 pieces Monoblock

**COMPATIBLE VEHICLES**