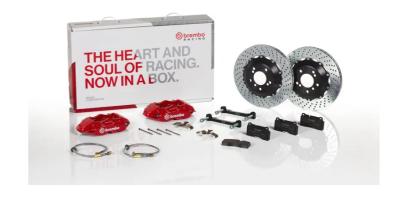

## UPGRADE GT KIT 2P1.9027A\_

## The 2P1.9027A\_ GT kit is synonymous with superior performance

Complete braking systems, comprising components derived from the world of motorsports and offering unrivalled levels of technology on the market. They feature aluminium radial-mounted fixed calipers, with opposing pistons. Depending on the type of system and the required performance level, the calipers can either be in two-parts, monoblock or even monoblock machined from solid billet metal. The uprated brake discs can be integral (one-piece) or composite, drilled or slotted.

- Brembo quality
- ✓ Safety
- Performance
- ✓ Comfort
- Sports driving
- ✓ Sporty look