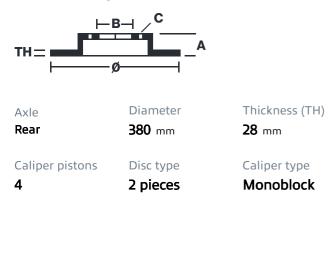

## () brembo

## UPGRADE GT KIT 2P1.9037A\_

The 2P1.9037A\_ GT kit is synonymous with superior performance

Complete braking systems, comprising components derived from the world of motorsports and offering unrivalled levels of technology on the market. They feature aluminium radial-mounted fixed calipers, with opposing pistons. Depending on the type of system and the required performance level, the calipers can either be in two-parts, monoblock or even monoblock machined from solid billet metal. The uprated brake discs can be integral (one-piece) or composite, drilled or slotted.

- Brembo quality
- Safety
- Performance
- Comfort
- Sports driving
- Sporty look

Available in 4 colours

2P1.9037A1

2P1.9037A2

2P1.9037A3

2P1.9037A5





## **Technical specifications**





**COMPATIBLE VEHICLES**