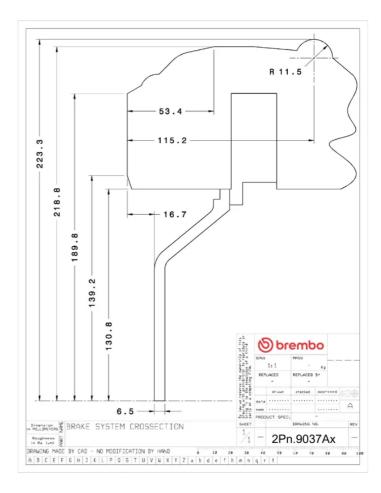

## () brembo

## UPGRADE GT KIT 2P1.9037A\_

The 2P1.9037A\_ GT kit is synonymous with superior performance

Complete braking systems, comprising components derived from the world of motorsports and offering unrivalled levels of technology on the market. They feature aluminium radial-mounted fixed calipers, with opposing pistons. Depending on the type of system and the required performance level, the calipers can either be in two-parts, monoblock or even monoblock machined from solid billet metal. The uprated brake discs can be integral (one-piece) or composite, drilled or slotted.

- Brembo quality
- Safety
- Performance
- Comfort
- Sports driving
- Sporty look

Available in 4 colours

2P1.9037A1

2P1.9037A2

2P1.9037A3

2P1.9037A5





## **Technical specifications**





**COMPATIBLE VEHICLES**