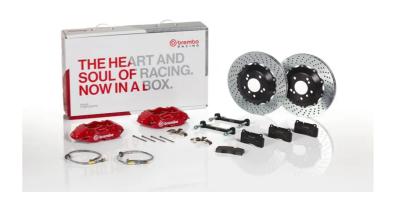

## UPGRADE GT KIT 2P1.9059A\_

## The 2P1.9059A\_ GT kit is synonymous with superior performance

Complete braking systems, comprising components derived from the world of motorsports and offering unrivalled levels of technology on the market. They feature aluminium radial-mounted fixed calipers, with opposing pistons. Depending on the type of system and the required performance level, the calipers can either be in two-parts, monoblock or even monoblock machined from solid billet metal. The uprated brake discs can be integral (one-piece) or composite, drilled or slotted.