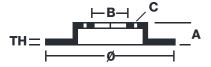

## **Technical specifications**

Axle Diameter Thickness (TH)

**Rear** 380 mm 28 mm

Caliper pistons Disc type Caliper type

4 2 pieces Monoblock

**COMPATIBLE VEHICLES**