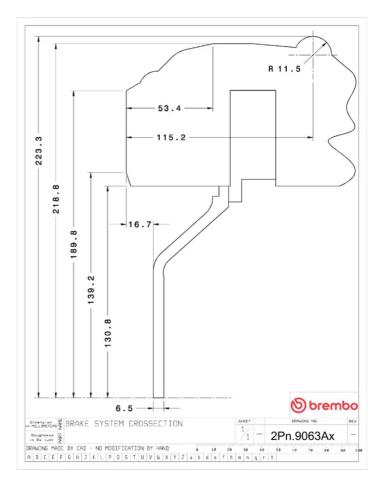

## () brembo

## UPGRADE GT KIT 2P1.9063A\_

The 2P1.9063A\_ GT kit is synonymous with superior performance

Complete braking systems, comprising components derived from the world of motorsports and offering unrivalled levels of technology on the market. They feature aluminium radial-mounted fixed calipers, with opposing pistons. Depending on the type of system and the required performance level, the calipers can either be in two-parts, monoblock or even monoblock machined from solid billet metal. The uprated brake discs can be integral (one-piece) or composite, drilled or slotted.

- Brembo quality
- Safety
- Performance
- Comfort
- Sports driving
- Sporty look

Available in 4 colours

2P1.9063A1

2P1.9063A2

2P1.9063A3 - 2P1.9063A5





## **Technical specifications**





**COMPATIBLE VEHICLES**