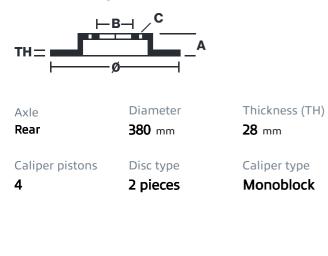

## () brembo

## UPGRADE GT KIT 2P1.9063A\_

The 2P1.9063A\_ GT kit is synonymous with superior performance

Complete braking systems, comprising components derived from the world of motorsports and offering unrivalled levels of technology on the market. They feature aluminium radial-mounted fixed calipers, with opposing pistons. Depending on the type of system and the required performance level, the calipers can either be in two-parts, monoblock or even monoblock machined from solid billet metal. The uprated brake discs can be integral (one-piece) or composite, drilled or slotted.

- Brembo quality
- Safety
- Performance
- Comfort
- Sports driving
- Sporty look

Available in 4 colours

2P1.9063A1

2P1.9063A2

2P1.9063A3 - 2P1.9063A5





## **Technical specifications**





**COMPATIBLE VEHICLES**