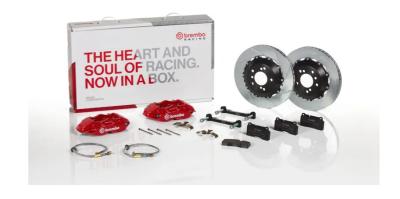

## UPGRADE GT KIT 2P2.8002A\_

## The 2P2.8002A\_ GT kit is synonymous with superior performance

Complete braking systems, comprising components derived from the world of motorsports and offering unrivalled levels of technology on the market. They feature aluminium radial-mounted fixed calipers, with opposing pistons. Depending on the type of system and the required performance level, the calipers can either be in two-parts, monoblock or even monoblock machined from solid billet metal. The uprated brake discs can be integral (one-piece) or composite, drilled or slotted.

- ✓ Brembo quality
- ✓ Safety
- Performance
- ✓ Comfort
- Sports driving
- ✓ Sporty look