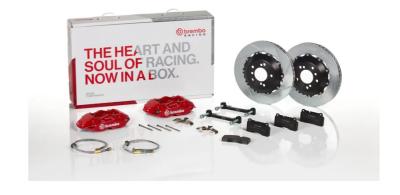

## UPGRADE GT KIT 2P2.8040A\_

## The 2P2.8040A\_ GT kit is synonymous with superior performance

Complete braking systems, comprising components derived from the world of motorsports and offering unrivalled levels of technology on the market. They feature aluminium radial-mounted fixed calipers, with opposing pistons. Depending on the type of system and the required performance level, the calipers can either be in two-parts, monoblock or even monoblock machined from solid billet metal. The uprated brake discs can be integral (one-piece) or composite, drilled or slotted.