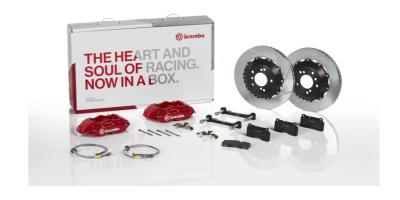

## UPGRADE GT KIT 2P2.8044A\_

## The 2P2.8044A\_ GT kit is synonymous with superior performance

Complete braking systems, comprising components derived from the world of motorsports and offering unrivalled levels of technology on the market. They feature aluminium radial-mounted fixed calipers, with opposing pistons. Depending on the type of system and the required performance level, the calipers can either be in two-parts, monoblock or even monoblock machined from solid billet metal. The uprated brake discs can be integral (one-piece) or composite, drilled or slotted.