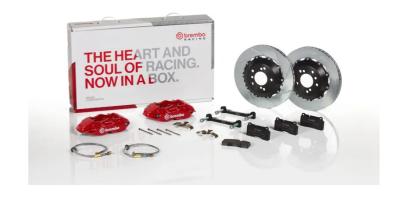

## UPGRADE GT KIT 2P2.9015A\_

## The 2P2.9015A\_ GT kit is synonymous with superior performance

Complete braking systems, comprising components derived from the world of motorsports and offering unrivalled levels of technology on the market. They feature aluminium radial-mounted fixed calipers, with opposing pistons. Depending on the type of system and the required performance level, the calipers can either be in two-parts, monoblock or even monoblock machined from solid billet metal. The uprated brake discs can be integral (one-piece) or composite, drilled or slotted.