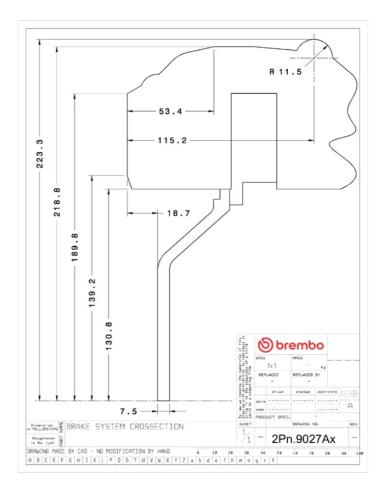

## () brembo

## UPGRADE GT KIT 2P2.9027A\_

The 2P2.9027A\_ GT kit is synonymous with superior performance

Complete braking systems, comprising components derived from the world of motorsports and offering unrivalled levels of technology on the market. They feature aluminium radial-mounted fixed calipers, with opposing pistons. Depending on the type of system and the required performance level, the calipers can either be in two-parts, monoblock or even monoblock machined from solid billet metal. The uprated brake discs can be integral (one-piece) or composite, drilled or slotted.

- Brembo quality
- Safety
- Performance
- Comfort
- Sports driving
- Sporty look

Available in 4 colours



2P2.9027A2 **2**P2.9027A3

2P2.9027A5





## **Technical specifications**





**COMPATIBLE VEHICLES**