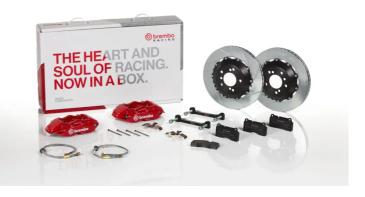

## UPGRADE GT KIT 2P2.9027A\_

The 2P2.9027A\_ GT kit is synonymous with superior performance

Complete braking systems, comprising components derived from the world of motorsports and offering unrivalled levels of technology on the market. They feature aluminium radial-mounted fixed calipers, with opposing pistons. Depending on the type of system and the required performance level, the calipers can either be in two-parts, monoblock or even monoblock machined from solid billet metal. The uprated brake discs can be integral (one-piece) or composite, drilled or slotted.

- Brembo quality
- Safety
- Performance
- Comfort
- Sports driving
- Sporty look

Available in 4 colours

2P2.9027A2 **2**P2.9027A3

2P2.9027A5