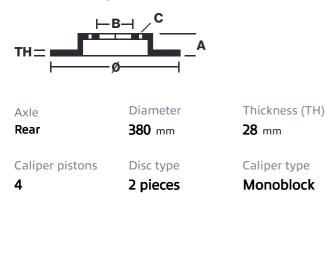

## () brembo

## UPGRADE GT KIT 2P2.9027A\_

The 2P2.9027A\_ GT kit is synonymous with superior performance

Complete braking systems, comprising components derived from the world of motorsports and offering unrivalled levels of technology on the market. They feature aluminium radial-mounted fixed calipers, with opposing pistons. Depending on the type of system and the required performance level, the calipers can either be in two-parts, monoblock or even monoblock machined from solid billet metal. The uprated brake discs can be integral (one-piece) or composite, drilled or slotted.

- Brembo quality
- Safety
- Performance
- Comfort
- Sports driving
- Sporty look

Available in 4 colours



2P2.9027A2 **2**P2.9027A3

2P2.9027A5





## **Technical specifications**





**COMPATIBLE VEHICLES**