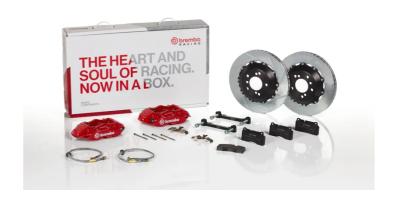

## The 2P2.9059A\_ GT kit is synonymous with superior performance

Complete braking systems, comprising components derived from the world of motorsports and offering unrivalled levels of technology on the market. They feature aluminium radial-mounted fixed calipers, with opposing pistons. Depending on the type of system and the required performance level, the calipers can either be in two-parts, monoblock or even monoblock machined from solid billet metal. The uprated brake discs can be integral (one-piece) or composite, drilled or slotted.

- Brembo quality
- ✓ Safety
- ✓ Performance
- ✓ Comfort
- Sports driving
- ✓ Sporty look