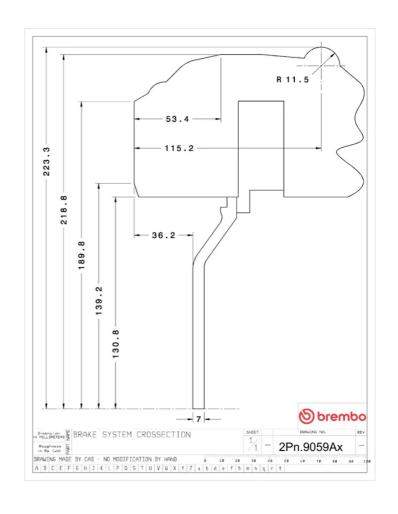

## **Technical specifications**

Axle Diameter Thickness (TH)

**Rear** 380 mm 28 mm

Caliper pistons Disc type Caliper type

4 2 pieces Monoblock