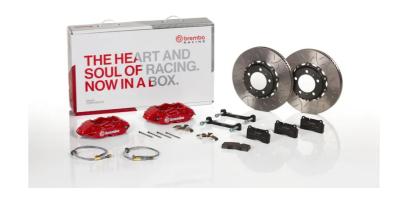

## UPGRADE GT KIT 2P3.8005A\_

## The 2P3.8005A\_ GT kit is synonymous with superior performance

Complete braking systems, comprising components derived from the world of motorsports and offering unrivalled levels of technology on the market. They feature aluminium radial-mounted fixed calipers, with opposing pistons. Depending on the type of system and the required performance level, the calipers can either be in two-parts, monoblock or even monoblock machined from solid billet metal. The uprated brake discs can be integral (one-piece) or composite, drilled or slotted.

- ✓ Brembo quality
- ✓ Safety
- Performance
- ✓ Comfort
- Sports driving
- ✓ Sporty look