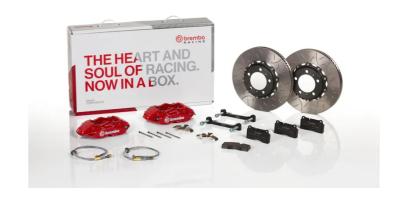

## UPGRADE GT KIT 2P3.8010A\_

## The 2P3.8010A\_ GT kit is synonymous with superior performance

Complete braking systems, comprising components derived from the world of motorsports and offering unrivalled levels of technology on the market. They feature aluminium radial-mounted fixed calipers, with opposing pistons. Depending on the type of system and the required performance level, the calipers can either be in two-parts, monoblock or even monoblock machined from solid billet metal. The uprated brake discs can be integral (one-piece) or composite, drilled or slotted.

- Brembo quality
- ✓ Safety
- Performance
- ✓ Comfort
- Sports driving
- ✓ Sporty look

## Available in 4 colours

**2P3.8010A1** 

**2**P3.8010A2

2P3.8010A3

2P3.8010A5