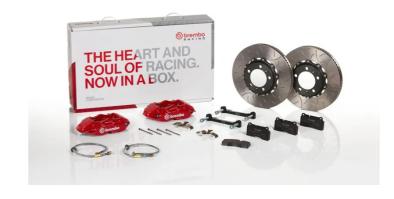

## UPGRADE GT KIT 2P3.8036A\_

## The 2P3.8036A\_ GT kit is synonymous with superior performance

Complete braking systems, comprising components derived from the world of motorsports and offering unrivalled levels of technology on the market. They feature aluminium radial-mounted fixed calipers, with opposing pistons. Depending on the type of system and the required performance level, the calipers can either be in two-parts, monoblock or even monoblock machined from solid billet metal. The uprated brake discs can be integral (one-piece) or composite, drilled or slotted.