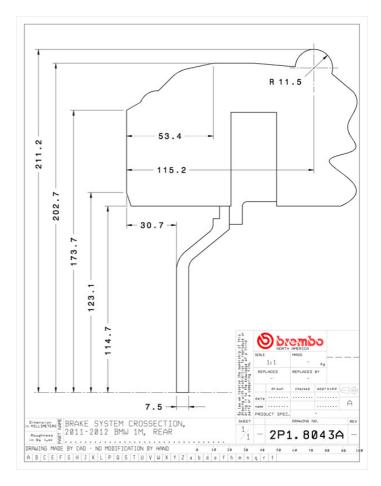

## () brembo

## UPGRADE GT KIT 2P3.8043A\_

The 2P3.8043A\_ GT kit is synonymous with superior performance

Complete braking systems, comprising components derived from the world of motorsports and offering unrivalled levels of technology on the market. They feature aluminium radial-mounted fixed calipers, with opposing pistons. Depending on the type of system and the required performance level, the calipers can either be in two-parts, monoblock or even monoblock machined from solid billet metal. The uprated brake discs can be integral (one-piece) or composite, drilled or slotted.

- ✓ Brembo quality
- Safety
- Performance
- Comfort
- Sports driving
- Sporty look

Available in 4 colours

2P3.8043A1

2P3.8043A2

2P3.8043A3

2P3.8043A5





## **Technical specifications**





**COMPATIBLE VEHICLES**