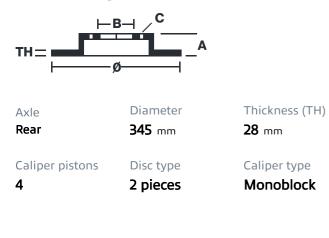

## () brembo

## UPGRADE GT KIT 2P3.8043A\_

The 2P3.8043A\_ GT kit is synonymous with superior performance

Complete braking systems, comprising components derived from the world of motorsports and offering unrivalled levels of technology on the market. They feature aluminium radial-mounted fixed calipers, with opposing pistons. Depending on the type of system and the required performance level, the calipers can either be in two-parts, monoblock or even monoblock machined from solid billet metal. The uprated brake discs can be integral (one-piece) or composite, drilled or slotted.

- ✓ Brembo quality
- Safety
- Performance
- Comfort
- Sports driving
- Sporty look

Available in 4 colours

2P3.8043A1

2P3.8043A2

2P3.8043A3

2P3.8043A5





## **Technical specifications**





**COMPATIBLE VEHICLES**