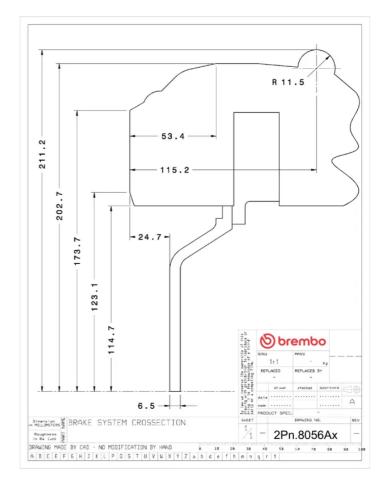

## **Technical specifications**

Axle Diameter Thickness (TH)

**Rear** 345 mm 28 mm

Caliper pistons Disc type Caliper type

4 2 pieces Monoblock

**COMPATIBLE VEHICLES**