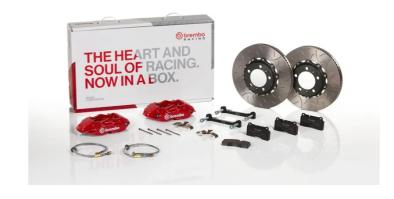

## **UPGRADE GT KIT** 2P3.8056A

## The 2P3.8056A GT kit is synonymous with superior performance

Complete braking systems, comprising components derived from the world of motorsports and offering unrivalled levels of technology on the market. They feature aluminium radial-mounted fixed calipers, with opposing pistons. Depending on the type of system and the required performance level, the calipers can either be in two-parts, monoblock or even monoblock machined from solid billet metal. The uprated brake discs can be integral (one-piece) or composite, drilled or slotted.