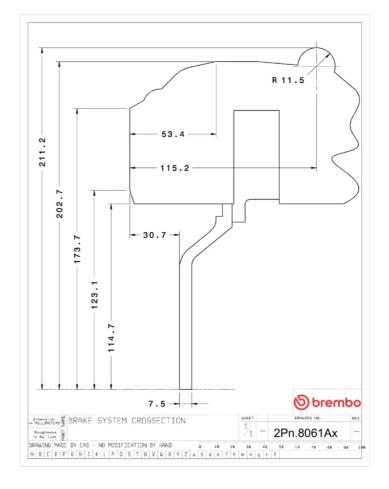

## **Technical specifications**

Axle Diameter Thickness (TH)

**Rear** 345 mm 28 mm

Caliper pistons Disc type Caliper type

4 2 pieces Monoblock

**COMPATIBLE VEHICLES**