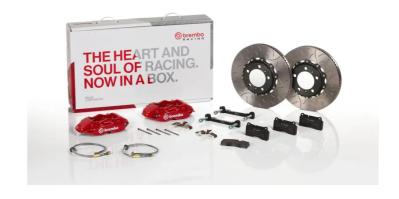

## UPGRADE GT KIT 2P3.8061A\_

## The 2P3.8061A\_ GT kit is synonymous with superior performance

Complete braking systems, comprising components derived from the world of motorsports and offering unrivalled levels of technology on the market. They feature aluminium radial-mounted fixed calipers, with opposing pistons. Depending on the type of system and the required performance level, the calipers can either be in two-parts, monoblock or even monoblock machined from solid billet metal. The uprated brake discs can be integral (one-piece) or composite, drilled or slotted.