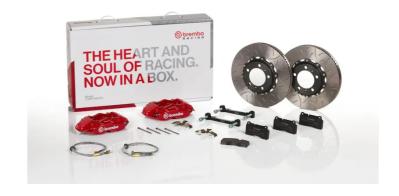

## UPGRADE GT KIT 2P3.9006A\_

## The 2P3.9006A\_ GT kit is synonymous with superior performance

Complete braking systems, comprising components derived from the world of motorsports and offering unrivalled levels of technology on the market. They feature aluminium radial-mounted fixed calipers, with opposing pistons. Depending on the type of system and the required performance level, the calipers can either be in two-parts, monoblock or even monoblock machined from solid billet metal. The uprated brake discs can be integral (one-piece) or composite, drilled or slotted.

- ✓ Brembo quality
- ✓ Safety
- Performance
- ✓ Comfort
- Sports driving
- ✓ Sporty look