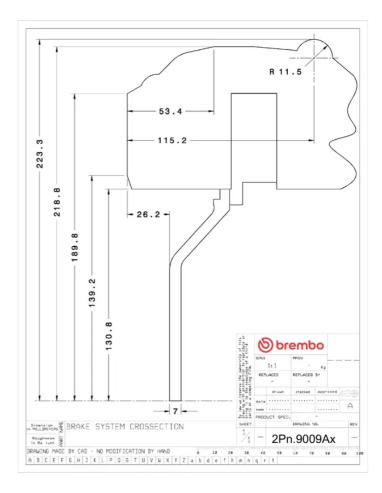

## UPGRADE GT KIT 2P3.9009A\_

The 2P3.9009A\_ GT kit is synonymous with superior performance

Complete braking systems, comprising components derived from the world of motorsports and offering unrivalled levels of technology on the market. They feature aluminium radial-mounted fixed calipers, with opposing pistons. Depending on the type of system and the required performance level, the calipers can either be in two-parts, monoblock or even monoblock machined from solid billet metal. The uprated brake discs can be integral (one-piece) or composite, drilled or slotted.