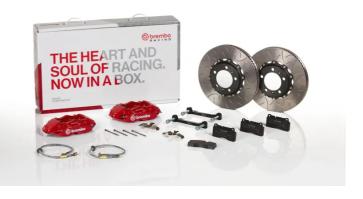

## UPGRADE GT KIT 2P3.9009A\_

The 2P3.9009A\_ GT kit is synonymous with superior performance

Complete braking systems, comprising components derived from the world of motorsports and offering unrivalled levels of technology on the market. They feature aluminium radial-mounted fixed calipers, with opposing pistons. Depending on the type of system and the required performance level, the calipers can either be in two-parts, monoblock or even monoblock machined from solid billet metal. The uprated brake discs can be integral (one-piece) or composite, drilled or slotted.

- ✓ Brembo quality
- Safety
- Performance
- Comfort
- Sports driving
- Sporty look

Available in 4 colours

2P3.9009A1

2P3.9009A2

2P3.9009A3

2P3.9009A5