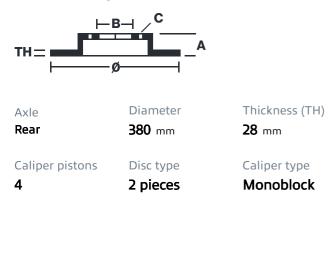

## UPGRADE GT KIT 2P3.9009A\_

The 2P3.9009A\_ GT kit is synonymous with superior performance

Complete braking systems, comprising components derived from the world of motorsports and offering unrivalled levels of technology on the market. They feature aluminium radial-mounted fixed calipers, with opposing pistons. Depending on the type of system and the required performance level, the calipers can either be in two-parts, monoblock or even monoblock machined from solid billet metal. The uprated brake discs can be integral (one-piece) or composite, drilled or slotted.