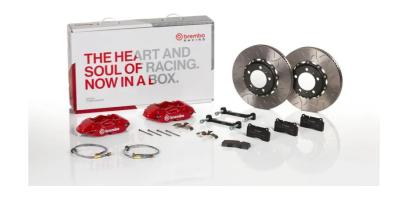

## The 2P3.9014A\_ GT kit is synonymous with superior performance

Complete braking systems, comprising components derived from the world of motorsports and offering unrivalled levels of technology on the market. They feature aluminium radial-mounted fixed calipers, with opposing pistons. Depending on the type of system and the required performance level, the calipers can either be in two-parts, monoblock or even monoblock machined from solid billet metal. The uprated brake discs can be integral (one-piece) or composite, drilled or slotted.

- Brembo quality
- ✓ Safety
- ✓ Performance
- ✓ Comfort
- Sports driving
- ✓ Sporty look