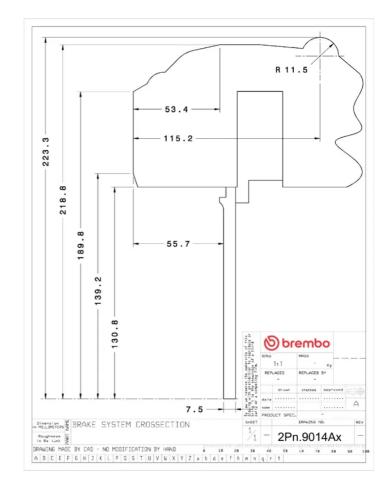

## **Technical specifications**

Axle Diameter Thickness (TH)

**Rear** 380 mm 28 mm

Caliper pistons Disc type Caliper type

4 2 pieces Monoblock

**COMPATIBLE VEHICLES**