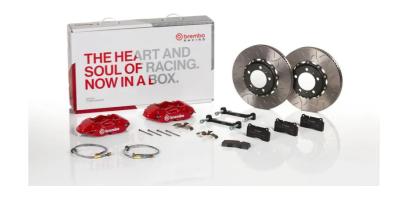

## UPGRADE GT KIT 2P3.9023A\_

## The 2P3.9023A\_ GT kit is synonymous with superior performance

Complete braking systems, comprising components derived from the world of motorsports and offering unrivalled levels of technology on the market. They feature aluminium radial-mounted fixed calipers, with opposing pistons. Depending on the type of system and the required performance level, the calipers can either be in two-parts, monoblock or even monoblock machined from solid billet metal. The uprated brake discs can be integral (one-piece) or composite, drilled or slotted.

- Brembo quality
- ✓ Safety
- Performance
- ✓ Comfort
- Sports driving
- ✓ Sporty look