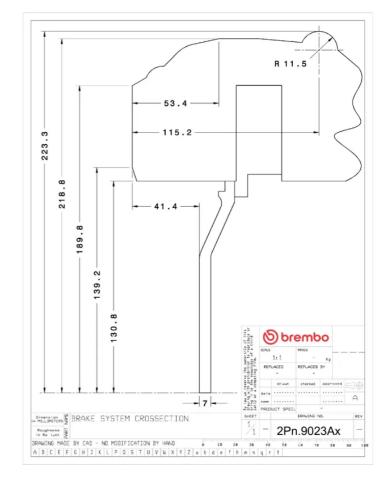

## **Technical specifications**

Axle Diameter Thickness (TH)

**Rear** 380 mm 28 mm

Caliper pistons Disc type Caliper type

4 2 pieces Monoblock

**COMPATIBLE VEHICLES**