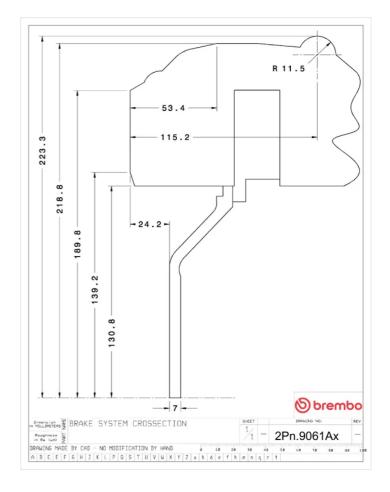

## **Technical specifications**

Axle Diameter Thickness (TH)

**Rear** 380 mm 28 mm

Caliper pistons Disc type Caliper type

4 2 pieces Monoblock

**COMPATIBLE VEHICLES**