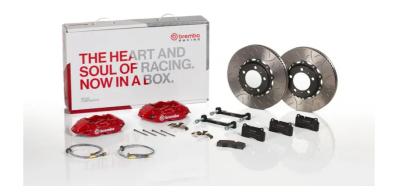

## UPGRADE GT KIT 2P3.9061A\_

## The 2P3.9061A\_ GT kit is synonymous with superior performance

Complete braking systems, comprising components derived from the world of motorsports and offering unrivalled levels of technology on the market. They feature aluminium radial-mounted fixed calipers, with opposing pistons. Depending on the type of system and the required performance level, the calipers can either be in two-parts, monoblock or even monoblock machined from solid billet metal. The uprated brake discs can be integral (one-piece) or composite, drilled or slotted.