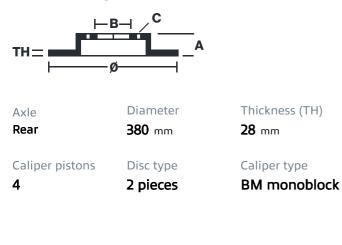

## () brembo

## UPGRADE GT KIT 2S1.9016A\_

The 2S1.9016A\_ GT kit is synonymous with superior performance

Complete braking systems, comprising components derived from the world of motorsports and offering unrivalled levels of technology on the market. They feature aluminium radial-mounted fixed calipers, with opposing pistons. Depending on the type of system and the required performance level, the calipers can either be in two-parts, monoblock or even monoblock machined from solid billet metal. The uprated brake discs can be integral (one-piece) or composite, drilled or slotted.

2S1.9016A2

- Brembo quality
- Safety
- Performance
- Comfort
- Sports driving
- Sporty look

Available in 5 colours



2S1.9016A5

2S1.9016A6

2S1.9016A7





## **Technical specifications**





**COMPATIBLE VEHICLES**