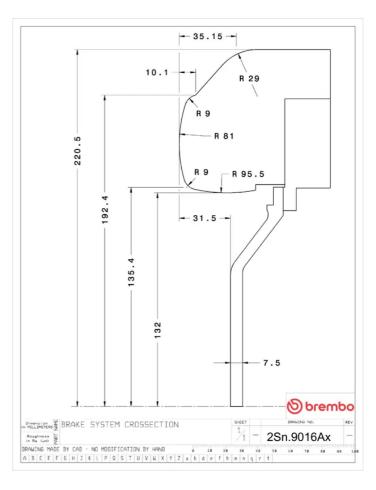

## () brembo

## UPGRADE GT KIT 2S1.9016A\_

The 2S1.9016A\_ GT kit is synonymous with superior performance

Complete braking systems, comprising components derived from the world of motorsports and offering unrivalled levels of technology on the market. They feature aluminium radial-mounted fixed calipers, with opposing pistons. Depending on the type of system and the required performance level, the calipers can either be in two-parts, monoblock or even monoblock machined from solid billet metal. The uprated brake discs can be integral (one-piece) or composite, drilled or slotted.

2S1.9016A2

- Brembo quality
- Safety
- Performance
- Comfort
- Sports driving
- Sporty look

Available in 5 colours



2S1.9016A5

2S1.9016A6

2S1.9016A7





## **Technical specifications**





**COMPATIBLE VEHICLES**