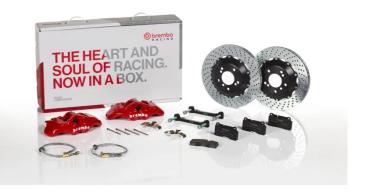

## UPGRADE GT KIT 2S1.9016A\_

The 2S1.9016A\_ GT kit is synonymous with superior performance

Complete braking systems, comprising components derived from the world of motorsports and offering unrivalled levels of technology on the market. They feature aluminium radial-mounted fixed calipers, with opposing pistons. Depending on the type of system and the required performance level, the calipers can either be in two-parts, monoblock or even monoblock machined from solid billet metal. The uprated brake discs can be integral (one-piece) or composite, drilled or slotted.

2S1.9016A2

- Brembo quality
- Safety
- Performance
- Comfort
- Sports driving
- Sporty look

Available in 5 colours

2S1.9016A5

2S1.9016A6

2S1.9016A7