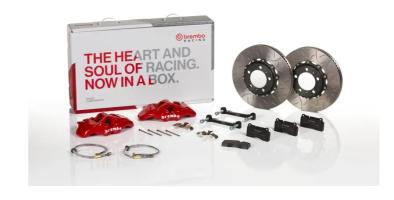

## UPGRADE GT KIT 253.9005A\_

## The 2S3.9005A\_ GT kit is synonymous with superior performance

Complete braking systems, comprising components derived from the world of motorsports and offering unrivalled levels of technology on the market. They feature aluminium radial-mounted fixed calipers, with opposing pistons. Depending on the type of system and the required performance level, the calipers can either be in two-parts, monoblock or even monoblock machined from solid billet metal. The uprated brake discs can be integral (one-piece) or composite, drilled or slotted.