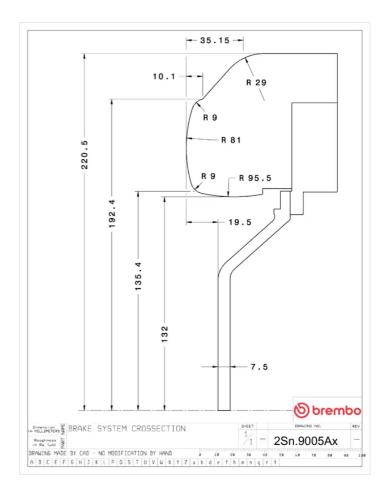

## **Technical specifications**

Axle Diameter Thickness (TH)

**Rear** 380 mm 28 mm

Caliper pistons Disc type Caliper type

4 2 pieces BM monoblock

**COMPATIBLE VEHICLES**