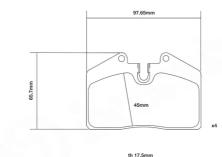

## **Technical specifications**

Width Thickness **98** mm **18** mm

Wear indicator

WVA number

Axle

Prepared for wear indicator

20877

Front and rear