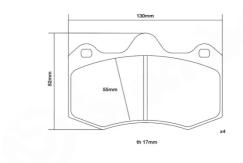

## **Technical specifications**

Width Thickness 130 mm 17 mm

WVA number Axle

20345 Front and rear

EAN code 8020584602515

**COMPATIBLE VEHICLES**