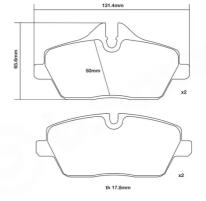

## **Technical specifications**

| Width         | Thickness    |
|---------------|--------------|
| <b>131</b> mm | <b>18</b> mm |

| Prepared for wear indicator | 23916      |
|-----------------------------|------------|
| Wear indicator              | WVA number |