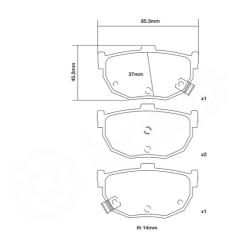

## **Technical specifications**

Width Thickness **85** mm **14** mm

WVA number Axle 21553,21554,21555 Rear

EAN code **8020584602836** 

**COMPATIBLE VEHICLES**