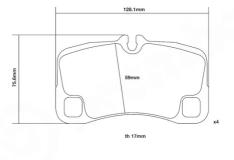

## **Technical specifications**

| Width         | Thickness    |
|---------------|--------------|
| <b>128</b> mm | <b>17</b> mm |

| Prepared for wear 241 | 54 Rear       |
|-----------------------|---------------|
|                       | A number Axle |