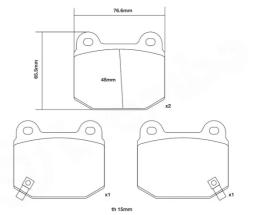

## **Technical specifications**

Width **76** mm

Thickness 15 mm

WVA number 20323

Axle Front and rear

EAN code 8020584602980