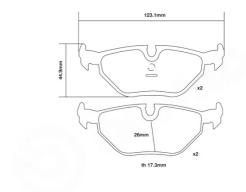

## **Technical specifications**

Width Thickness 123 mm 17 mm

Wear indicator WVA number Axle

Prepared for wear 20995,20996 Rear indicator

EAN code 8020584603062

**COMPATIBLE VEHICLES**