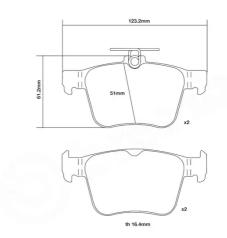

## **Technical specifications**

Width Thickness 123 mm 16 mm

WVA number Axle 25008,25010 Rear

EAN code 8020584603116

**COMPATIBLE VEHICLES**