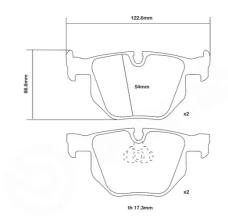

## **Technical specifications**

Width Thickness Height

122 mm 17 mm 58 mm

Wear indicator

Prepared for wear indicator

WVA number

Axle

23447,23732