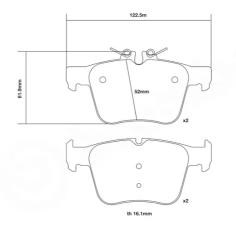

## **Technical specifications**

| Width                                            | Thickness                        | Height              |
|--------------------------------------------------|----------------------------------|---------------------|
| <b>122</b> mm                                    | <b>16</b> mm                     | <b>56</b> mm        |
| Wear indicator<br>Prepared for wear<br>indicator | WVA number<br><b>25353,25354</b> | Axle<br><b>Rear</b> |