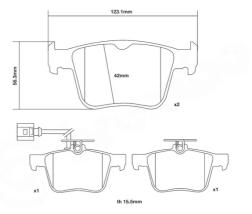

## **Technical specifications**

| Width         | Thickness    | Height       |
|---------------|--------------|--------------|
| <b>123</b> mm | <b>16</b> mm | <b>61</b> mm |
|               | A ! =        |              |