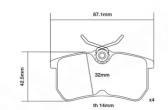

## **Technical specifications**

Width Thickness **87** mm **14** mm

WVA number Axle 23353 Rear

EAN code **8020584604540** 