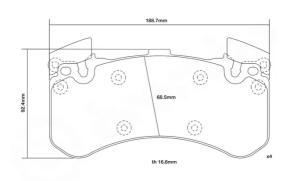

## **Technical specifications**

Width Thickness 188 mm 17 mm

Wear indicator
Prepared for wear

24847

Axle

Front

EAN code **8020584603932** 

indicator