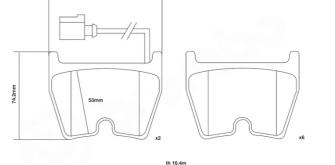

## **Technical specifications**

Width **96** mm Thickness **16** mm

WVA number 22033,22491,23751 Axle Front

EAN code 8020584604496